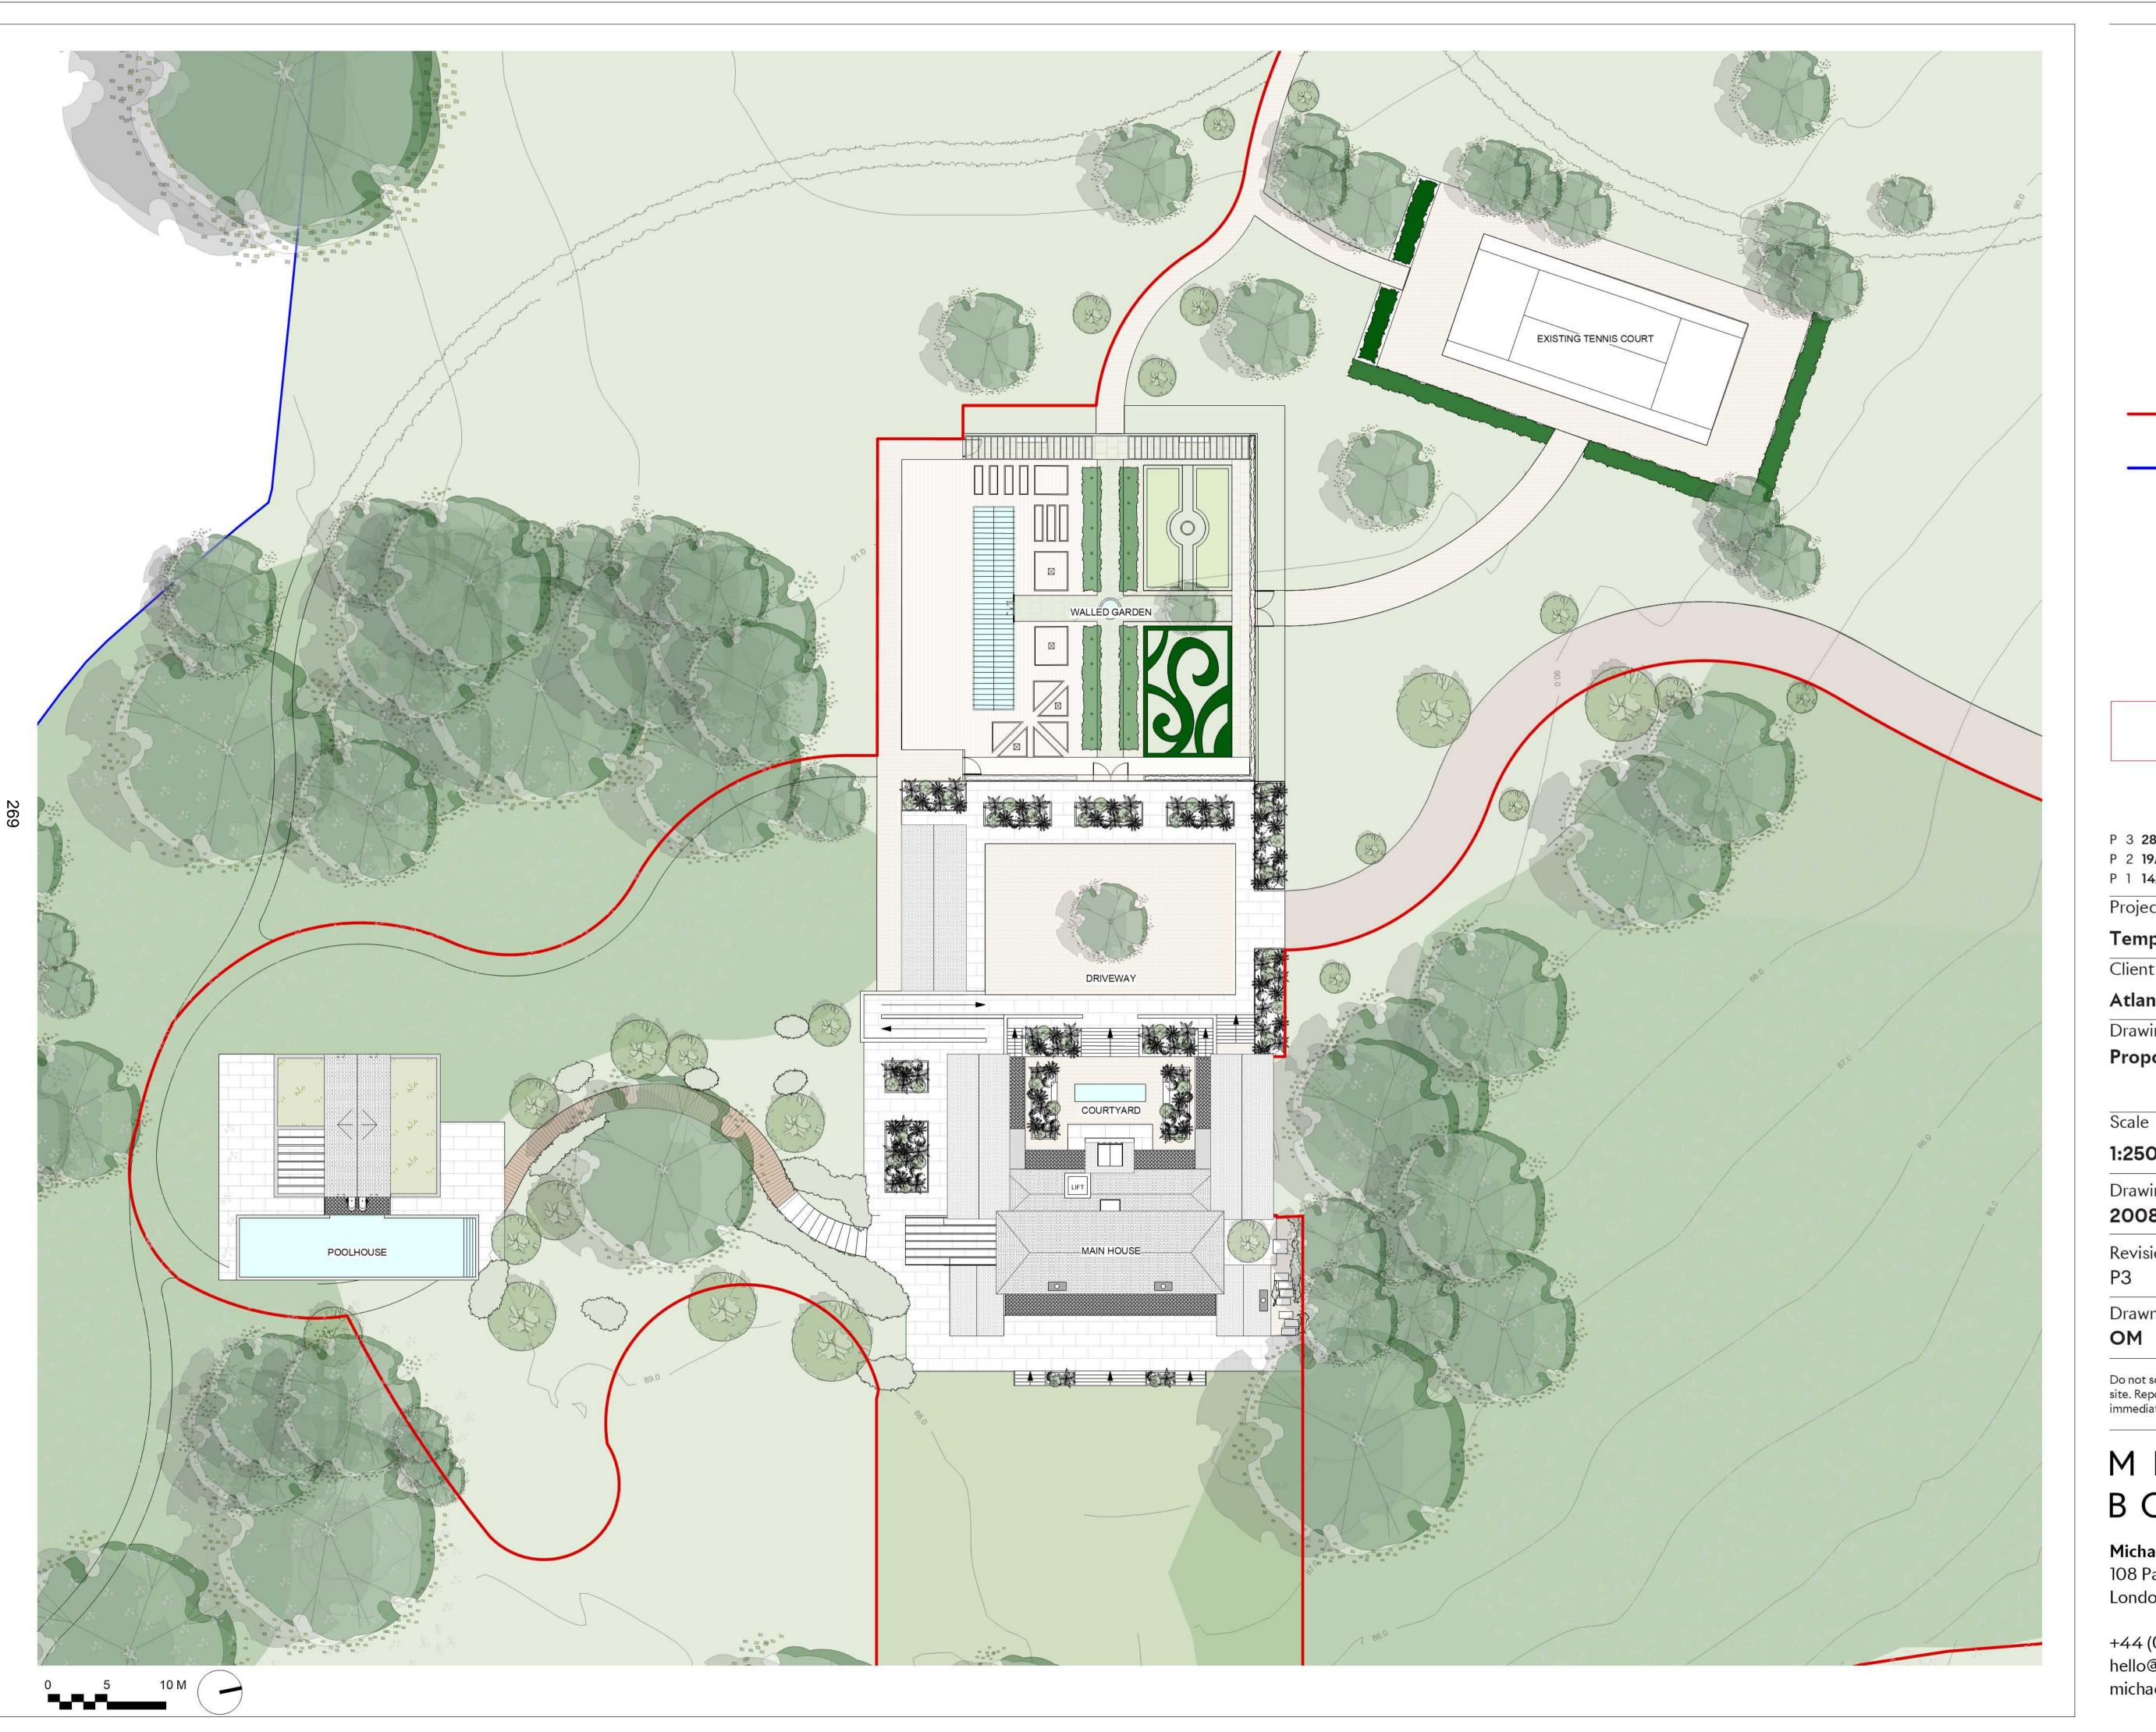

# MICHAELIS BOYD.

Michaelis Boyd Associates 108 Palace Gardens Terrace London W8 4RT

+44 (0)20 7221 1237 hello@michaelisboyd.com michaelisboyd.com

Applicant Site 2.32 hectares

Site Boundary 17.4 hectares

### **PLANNING**

P 3 28/11/2022 Pool House Relocation

P 2 **19/10/2022** Issued for Planning

P 1 **14/10/2022** Issued for Planning

Project

**Templecombe House** 

Client

Atlantic Swiss Agency LLP

Drawing Title

**Proposed Site Plan** 

Date Created

1:250@A1/1:500@A3

**Drawing Number** 20083-XX-701

Revision

Date Revised 28/11/2022

Drawn By OM

Checked By PC

Do not scale from drawing, all dimensions to be checked on site. Report omissions and discrepancies to the architect immediately.