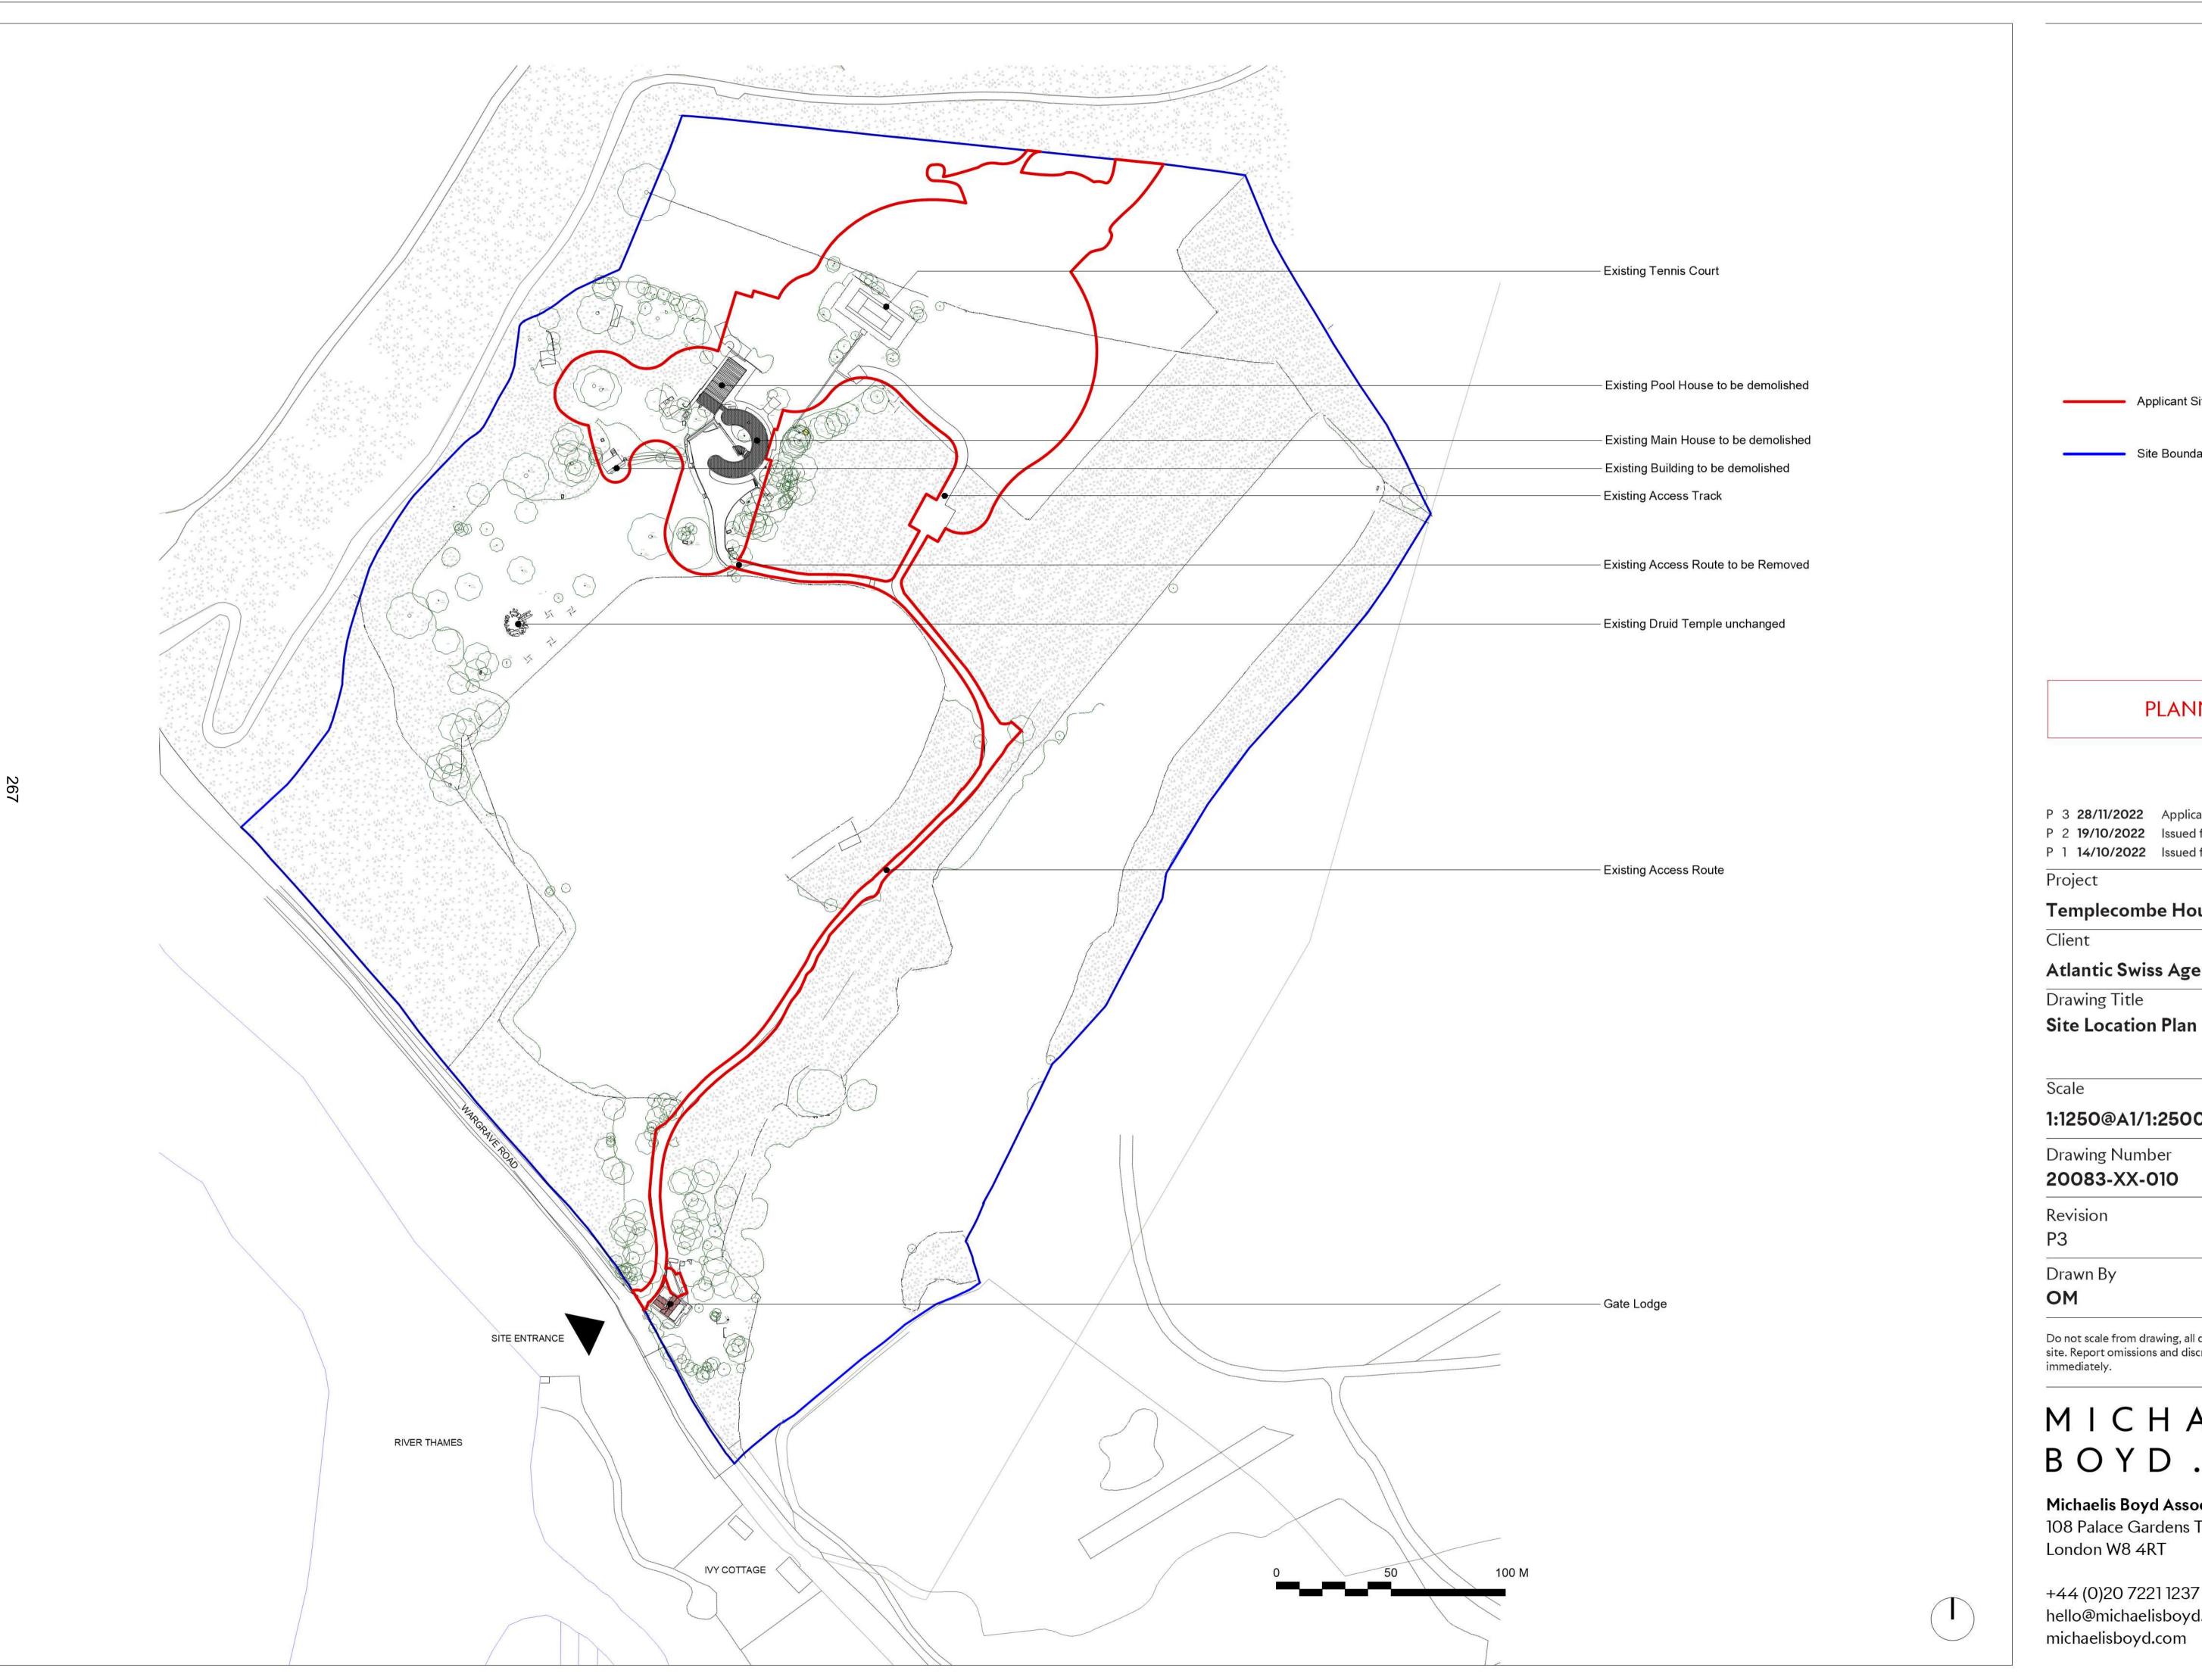

Applicant Site 2.32 hectares

Site Boundary 17.4 hectares

### **PLANNING**

P 3 28/11/2022 Applicant Site Revision

P 2 **19/10/2022** Issued for Planning

P 1 **14/10/2022** Issued for Planning

**Templecombe House** 

Atlantic Swiss Agency LLP

Drawing Title

Date Created

1:1250@A1/1:2500@A3

**Drawing Number** 

Date Revised 28/11/2022

> Checked By PC

Do not scale from drawing, all dimensions to be checked on site. Report omissions and discrepancies to the architect immediately.

# MICHAELIS BOYD.

Michaelis Boyd Associates 108 Palace Gardens Terrace

+44 (0)20 7221 1237 hello@michaelisboyd.com michaelisboyd.com

Applicant Site 2.31 hectares

Site Boundary 17.4 hectares

1 Outbuilding 1